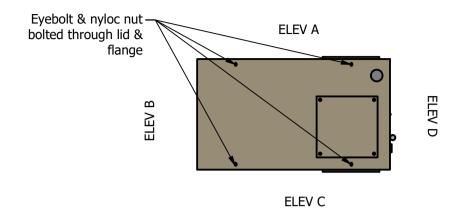

ELEV A

ELEV B

| Created by Date                                   |             | Checked by Date Issued                        |                                             | Issued     | A4               | SCALE          |
|---------------------------------------------------|-------------|-----------------------------------------------|---------------------------------------------|------------|------------------|----------------|
| TP 22/03/2022                                     | )3/2022 22, |                                               | /03/2022                                    | 22/03/2022 | Α1               | NTS            |
| NOTE: All Dimensions are in mm<br>50mm Insulation |             | 105092 - OP Combination Tank and Pump Station |                                             |            |                  |                |
| 1000 Litres Nominal                               |             |                                               | External Dimensions<br>2040 x 1170 x 2095mm |            | Revision<br>R002 | Sheet<br>1 / 1 |