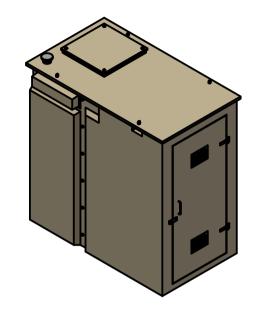

ELEV A

ELEV B

| Created by Date                                   |             | Checked by Date Issued                        |                                             | Issued     | A4               | SCALE          |
|---------------------------------------------------|-------------|-----------------------------------------------|---------------------------------------------|------------|------------------|----------------|
| TP 22/03/2022                                     | )3/2022 22, |                                               | /03/2022                                    | 22/03/2022 | Α1               | NTS            |
| NOTE: All Dimensions are in mm<br>50mm Insulation |             | 105092 - OP Combination Tank and Pump Station |                                             |            |                  |                |
| 1000 Litres Nominal                               |             |                                               | External Dimensions<br>2040 x 1170 x 2095mm |            | Revision<br>R002 | Sheet<br>1 / 1 |