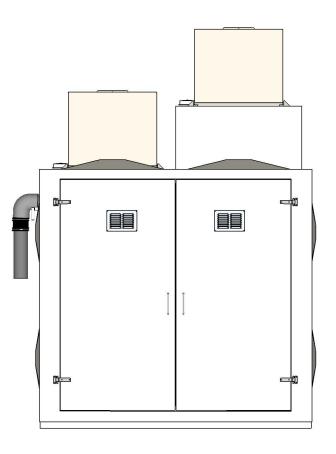

## View 1





Job: 4 x 2 x 2 Combined Enclosure

CLIENT

## View 2





CLIENT

Job: 4 x 2 x 2 Combined Enclosure

# View 3





Job: 4 x 2 x 2 Combined Enclosure

CLIENT

#### **Sectional Elevation**





Job: 4 x 2 x 2 Combined Enclosure

CLIENT

**ISSUE** 7/11/16

## Plan





Α

Job: 4 x 2 x 2 Combined Enclosure

**ISSUE** 7/11/16

### Sectional Plan





Job: 4 x 2 x 2 Combined Enclosure

CLIENT

**ISSUE** 7/11/16

### Elevation A





CLIENT

Job: 4 x 2 x 2 Combined Enclosure

**ISSUE** 7/11/16

### Elevation B





Job: 4 x 2 x 2 Combined Enclosure

### Elevation C





Job: 4 x 2 x 2 Combined Enclosure

CLIENT

**ISSUE** 7/11/16

## Elevation D





Job: 4 x 2 x 2 Combined Enclosure