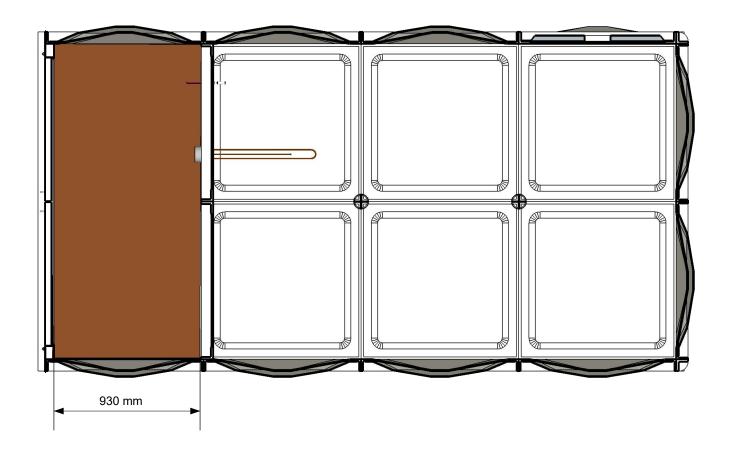

### Sectional Plan

Job: 4 x 2 x 2 Combined Enclosure

CLIENT

**ISSUE** 7/11/16