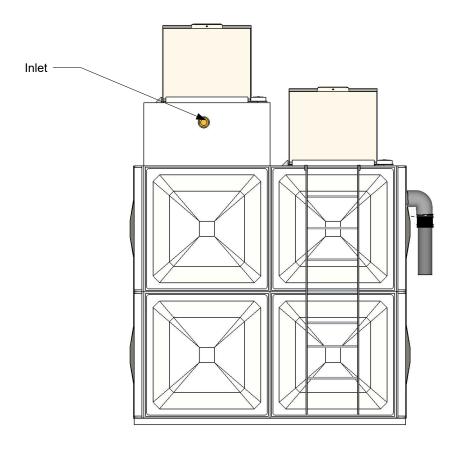

## View 1





Job: 4 x 2 x 2 Combined Enclosure

CLIENT

## View 2





CLIENT

Job: 4 x 2 x 2 Combined Enclosure

# View 3





Job: 4 x 2 x 2 Combined Enclosure

CLIENT

#### **Sectional Elevation**





Job: 4 x 2 x 2 Combined Enclosure

CLIENT

**ISSUE** 7/11/16

## Plan





Α

Job: 4 x 2 x 2 Combined Enclosure

**ISSUE** 7/11/16

### Sectional Plan





Job: 4 x 2 x 2 Combined Enclosure

CLIENT

**ISSUE** 7/11/16

### Elevation A





CLIENT

Job: 4 x 2 x 2 Combined Enclosure

**ISSUE** 7/11/16

### Elevation B





Job: 4 x 2 x 2 Combined Enclosure

### Elevation C





Job: 4 x 2 x 2 Combined Enclosure

CLIENT

**ISSUE** 7/11/16

## Elevation D





Job: 4 x 2 x 2 Combined Enclosure