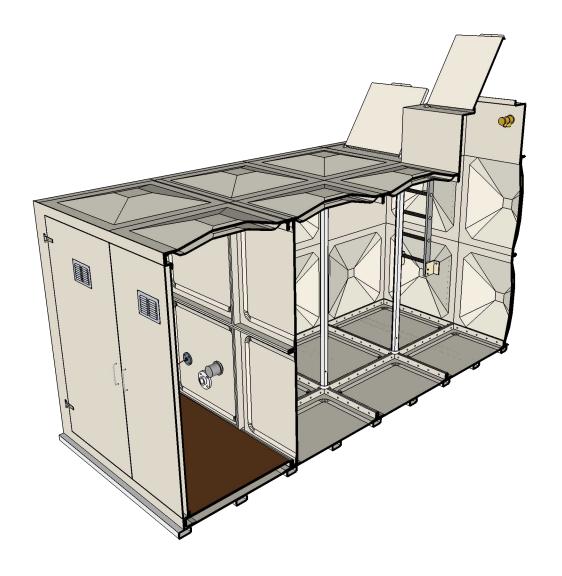

## View 1





Job: 4 x 2 x 2 Combined Enclosure

CLIENT

## View 2





CLIENT

Job: 4 x 2 x 2 Combined Enclosure

# View 3





Job: 4 x 2 x 2 Combined Enclosure

CLIENT

#### **Sectional Elevation**





Job: 4 x 2 x 2 Combined Enclosure

CLIENT

**ISSUE** 7/11/16

## Plan





Α

Job: 4 x 2 x 2 Combined Enclosure

**ISSUE** 7/11/16

### Sectional Plan





Job: 4 x 2 x 2 Combined Enclosure

CLIENT

**ISSUE** 7/11/16

### Elevation A





CLIENT

Job: 4 x 2 x 2 Combined Enclosure

**ISSUE** 7/11/16

### Elevation B





Job: 4 x 2 x 2 Combined Enclosure

### Elevation C





Job: 4 x 2 x 2 Combined Enclosure

CLIENT

**ISSUE** 7/11/16

## Elevation D





Job: 4 x 2 x 2 Combined Enclosure