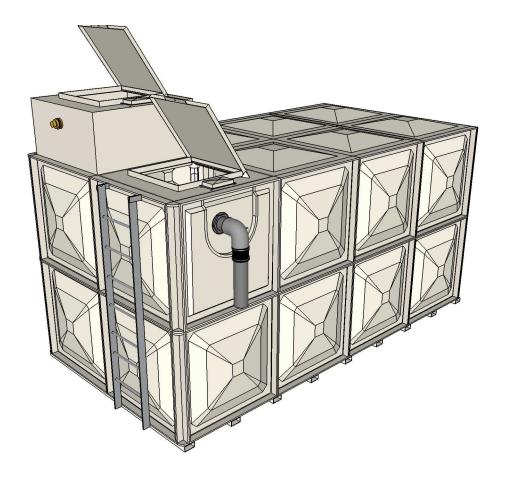

## View 1





Job: 4 x 2 x 2 Combined Enclosure

CLIENT

## View 2





CLIENT

Job: 4 x 2 x 2 Combined Enclosure

# View 3





Job: 4 x 2 x 2 Combined Enclosure

CLIENT

#### **Sectional Elevation**





Job: 4 x 2 x 2 Combined Enclosure

CLIENT

**ISSUE** 7/11/16

## Plan





Α

Job: 4 x 2 x 2 Combined Enclosure

**ISSUE** 7/11/16

### Sectional Plan





Job: 4 x 2 x 2 Combined Enclosure

CLIENT

**ISSUE** 7/11/16

### Elevation A





CLIENT

Job: 4 x 2 x 2 Combined Enclosure

**ISSUE** 7/11/16

### Elevation B





Job: 4 x 2 x 2 Combined Enclosure

### Elevation C





Job: 4 x 2 x 2 Combined Enclosure

CLIENT

**ISSUE** 7/11/16

## Elevation D





Job: 4 x 2 x 2 Combined Enclosure