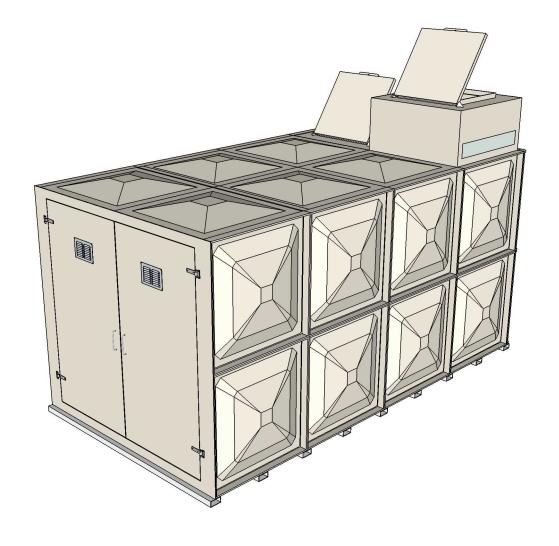

## View 1





Job: 4 x 2 x 2 Combined Enclosure

CLIENT

## View 2





CLIENT

Job: 4 x 2 x 2 Combined Enclosure

# View 3





Job: 4 x 2 x 2 Combined Enclosure

CLIENT

#### **Sectional Elevation**





Job: 4 x 2 x 2 Combined Enclosure

CLIENT

**ISSUE** 7/11/16

## Plan





Α

Job: 4 x 2 x 2 Combined Enclosure

**ISSUE** 7/11/16

### Sectional Plan





Job: 4 x 2 x 2 Combined Enclosure

CLIENT

**ISSUE** 7/11/16

### Elevation A





CLIENT

Job: 4 x 2 x 2 Combined Enclosure

**ISSUE** 7/11/16

### Elevation B





Job: 4 x 2 x 2 Combined Enclosure

### Elevation C





Job: 4 x 2 x 2 Combined Enclosure

CLIENT

**ISSUE** 7/11/16

## Elevation D





Job: 4 x 2 x 2 Combined Enclosure