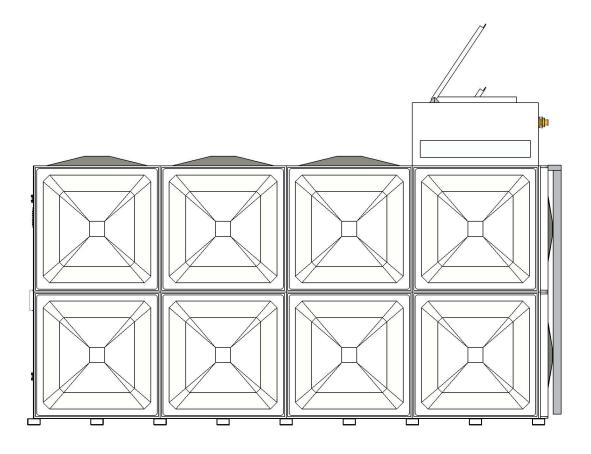

### Elevation A

CLIENT

Job: 4 x 2 x 2 Combined Enclosure

**ISSUE** 7/11/16

### Elevation B

Job: 4 x 2 x 2 Combined Enclosure