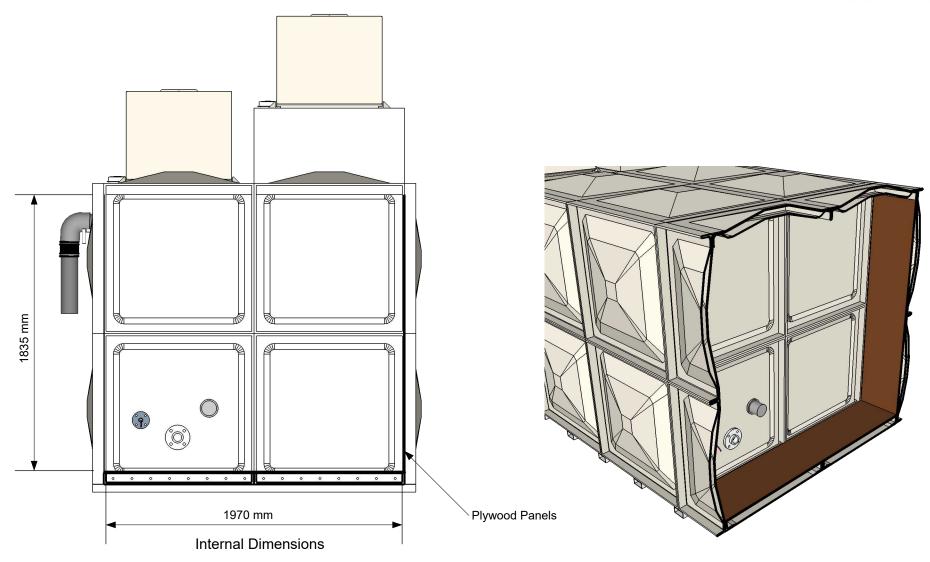

#### **Sectional Elevation**

Job: 4 x 2 x 2 Combined Enclosure

CLIENT

**ISSUE** 7/11/16