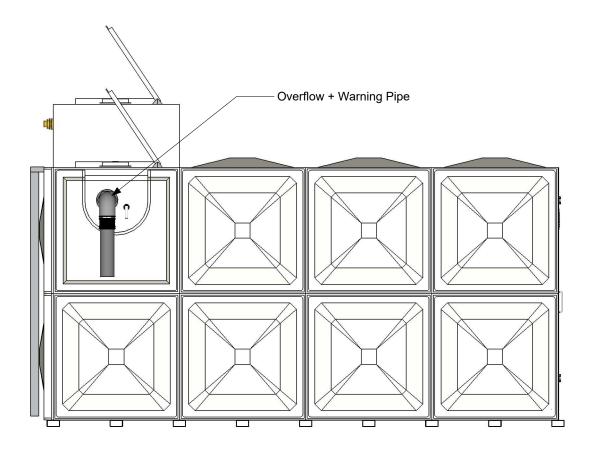

### Elevation A

CLIENT

Job: 4 x 2 x 2 Combined Enclosure

**ISSUE** 7/11/16

### Elevation B

Job: 4 x 2 x 2 Combined Enclosure

### Elevation C

Job: 4 x 2 x 2 Combined Enclosure

CLIENT

**ISSUE** 7/11/16

## Elevation D

Job: 4 x 2 x 2 Combined Enclosure