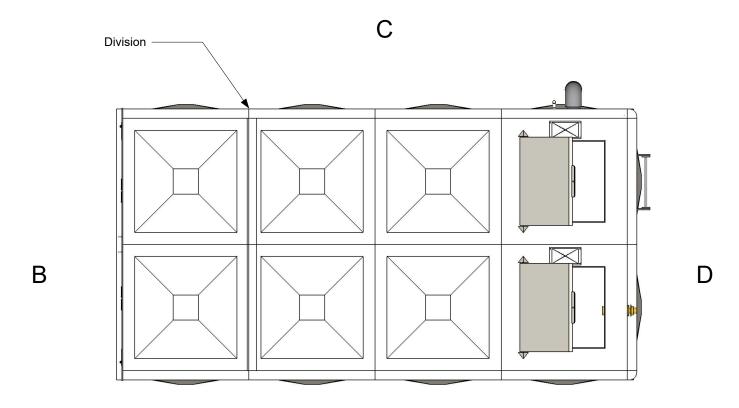

## Plan

Α

Job: 4 x 2 x 2 Combined Enclosure

**ISSUE** 7/11/16

### Elevation C

Job: 4 x 2 x 2 Combined Enclosure

CLIENT

**ISSUE** 7/11/16