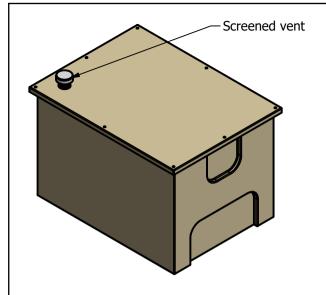

- All dimensions are approximate and may change without notice. If dimensions are required for a specific purpose these can be provided on request.
- Recesses for connections are shown in model.
- Holing of tank and fitting of connections are done by others unless ordered.
- Tank sides may have a small draw angle for moulding purposes.