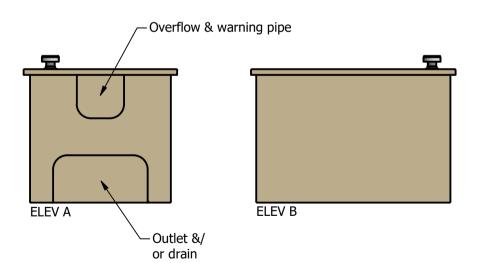

- All dimensions are approximate and may change without notice. If dimensions are required for a specific purpose these can be provided on request.
- Recesses for connections are shown in model.
- Holing of tank and fitting of connections are done by others unless ordered.
- Tank sides may have a small draw angle for moulding purposes.