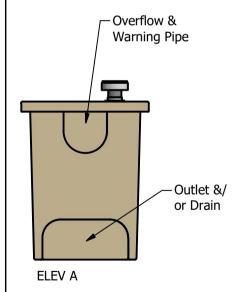

- All dimensions are approximate and may change without notice. If dimensions are required for a specific purpose these can be provided on request.
- Recesses for connections are shown in model.
- Holing of tank and fitting of connections are done by others unless ordered.
- Tank sides may have a small draw angle for moulding purposes.