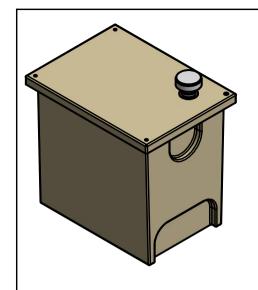

- All dimensions are approximate and may change without notice. If dimensions are required for a specific purpose these can be provided on request.
- Recesses for connections are shown in model.
- Holing of tank and fitting of connections are done by others unless ordered.
- Tank sides may have a small draw angle for moulding purposes.