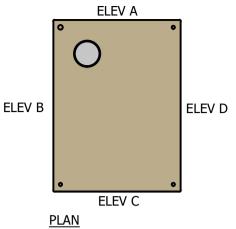

- All dimensions are approximate and may change without notice. If dimensions are required for a specific purpose these can be provided on request.
- Recesses for connections are shown in model.
- Holing of tank and fitting of connections are done by others unless ordered.
- Tank sides may have a small draw angle for moulding purposes.