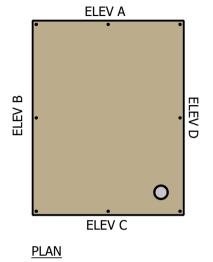

- All dimensions are approximate and may change without notice. If dimensions are required for a specific purpose these can be provided on request.
- Recesses for connections are shown in model.
- Holing of tank and fitting of connections are done by others unless ordered.
- Tank sides may have a small draw angle for moulding purposes.