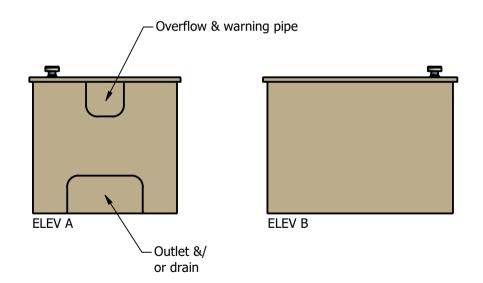

- All dimensions are approximate and may change without notice. If dimensions are required for a specific purpose these can be provided on request.
- Recesses for connections are shown in model.
- Holing of tank and fitting of connections are done by others unless ordered.
- Tank sides may have a small draw angle for moulding purposes.