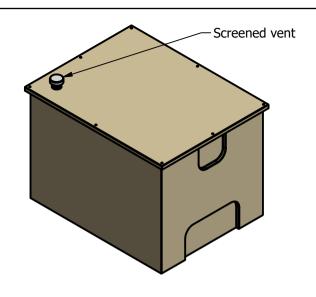

- All dimensions are approximate and may change without notice. If dimensions are required for a specific purpose these can be provided on request.
- Recesses for connections are shown in model.
- Holing of tank and fitting of connections are done by others unless ordered.
- Tank sides may have a small draw angle for moulding purposes.