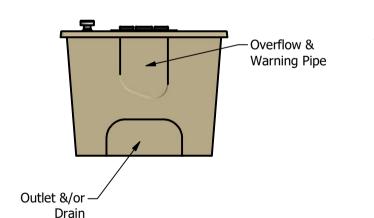

- All dimensions are approximate and may change without notice. If dimensions are required for a specific purpose these can be provided on request. Insulation 50mm foam encapsulated within a GRP outer skin. U-value 0.8 W/m2. Holing of tank and fitting of connections are done by others unless ordered. Tank sides may have a small draw angle for moulding purposes.