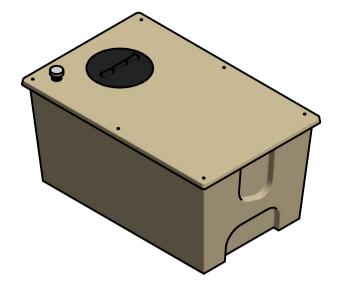

- All dimensions are approximate and may change without notice. If dimensions are required for a specific purpose these can be provided on request. Insulation 50mm foam encapsulated within a GRP outer skin. U-value 0.8 W/m2. Holing of tank and fitting of connections are done by others unless ordered. Tank sides may have a small draw angle for moulding purposes.