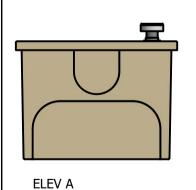

- Recesses for connections are shown in model.
- Holing of tank and fitting of connections are done by others unless ordered.
- Tank sides may have a small draw angle for moulding purposes.

| Created by   | Date         | Checked by | Date                                    | Issued   | A4            | SCALE       |
|--------------|--------------|------------|-----------------------------------------|----------|---------------|-------------|
| JM           | 28-05-18     |            | 28-05-18                                | 28-05-18 | A4            | NTS         |
| NOTE: All Di | mensions are | in mm      | ANP30_2                                 |          |               |             |
|              |              |            | External Dimensions:<br>608 x 761 x 461 |          | Revision R000 | Sheet 1 / 1 |