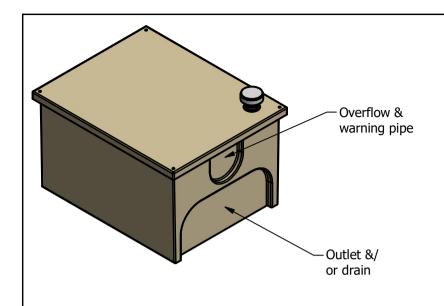

- Recesses for connections are shown in model.
- Holing of tank and fitting of connections are done by others unless ordered.
- Tank sides may have a small draw angle for moulding purposes.

| Created by   | Date         | Checked by | Date                                    | Issued   | A4            | SCALE       |
|--------------|--------------|------------|-----------------------------------------|----------|---------------|-------------|
| JM           | 28-05-18     |            | 28-05-18                                | 28-05-18 | A4            | NTS         |
| NOTE: All Di | mensions are | in mm      | ANP30_2                                 |          |               |             |
|              |              |            | External Dimensions:<br>608 x 761 x 461 |          | Revision R000 | Sheet 1 / 1 |